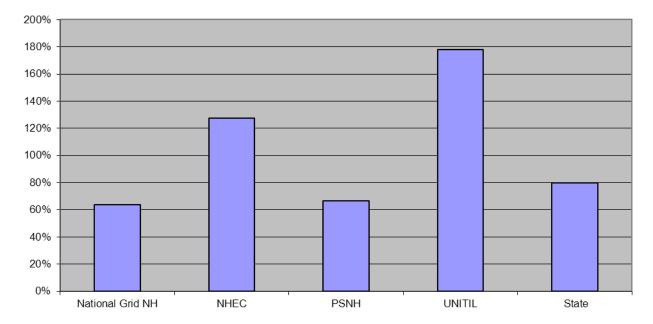

### Home Energy Assistance Completions % of 2012 Q1 Goal As of April 1, 2012

| CompanyName      | Completions<br>To Date | Q1<br>Goal | % Of<br>Goal |
|------------------|------------------------|------------|--------------|
| National Grid NH | 7                      | 11         | 64%          |
| NHEC             | 14                     | 11         | 127%         |
| PSNH             | 106                    | 159        | 67%          |
| UNITIL           | 32                     | 18         | 178%         |
| State            | 159                    | 199        | 80%          |